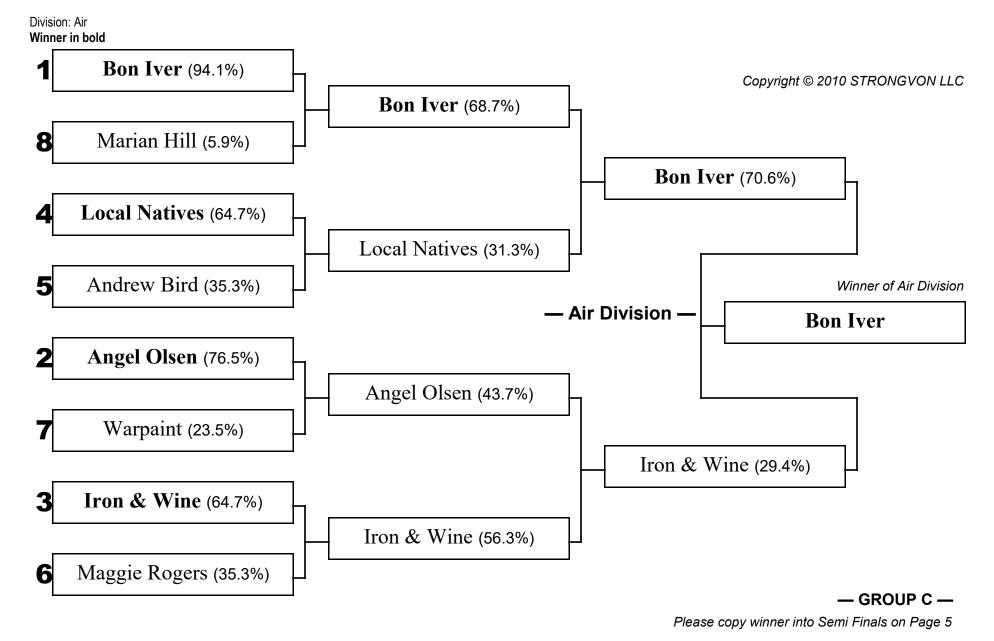

MAT:\_\_\_\_\_\_ Name:\_\_\_\_\_\_ Signature:\_\_\_\_\_



MAT: Name: Signature:



MAT:\_\_\_\_\_\_ Name:\_\_\_\_\_\_ Signature:\_\_\_\_\_

The xx (70.6%)

M83 (29.4%)

Division: Water Winner in bold The Avalanches (100%) Copyright © 2010 STRONGVON LLC The Avalanches (75%) Thievery Corp. (0%) The Avalanches (35.3%) **Tycho** (58.8%) Tycho (25%) 5 Bonobo (41.2%) Winner of Water Division - Water Division -The xx Phantogram (29.4%) Sylvan Esso (18.7%) **Sylvan Esso** (70.6%) The xx (64.7%)

The xx (81.3%)

Please copy winner into Semi Finals on Page 5

— GROUP D —

MAT:\_\_\_\_\_ Name:\_\_\_\_\_ Signature:\_\_\_\_

Division:



| 1 <sup>st</sup> |  |
|-----------------|--|
| 2 <sup>nd</sup> |  |
| 3 <sup>rd</sup> |  |
| 4 <sup>th</sup> |  |

MAT:\_\_\_\_\_ Name:\_\_\_\_\_ Signature:\_\_\_\_\_