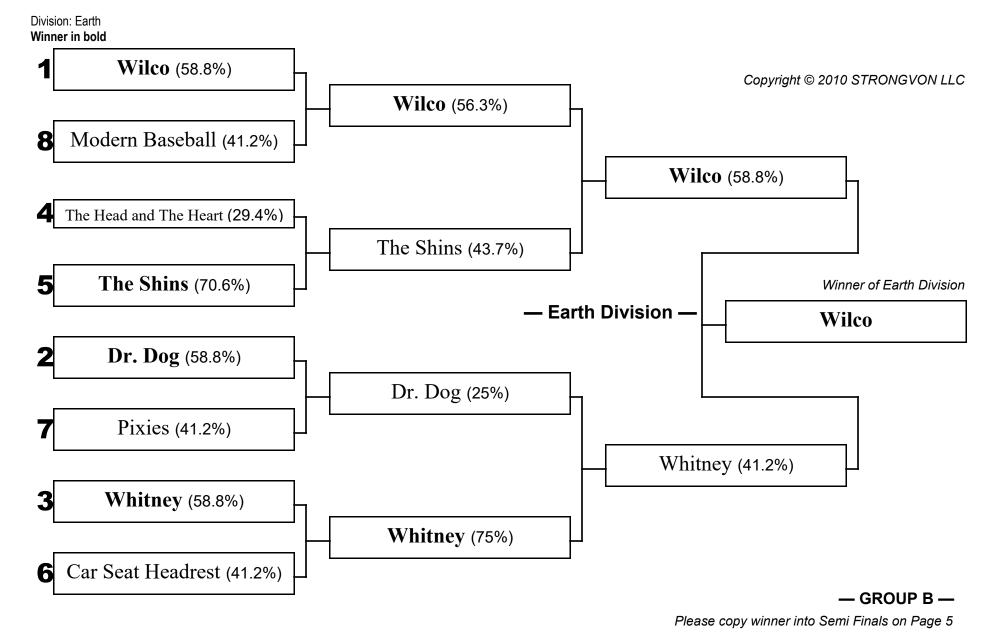

MAT:\_\_\_\_\_\_ Name:\_\_\_\_\_\_ Signature:\_\_\_\_\_



MAT: Name: Signature:



MAT:\_\_\_\_\_\_ Name:\_\_\_\_\_\_ Signature:\_\_\_\_\_

The xx (70.6%)

M83 (29.4%)

Division: Water Winner in bold The Avalanches (100%) Copyright © 2010 STRONGVON LLC The Avalanches (75%) Thievery Corp. (0%) The Avalanches (35.3%) **Tycho** (58.8%) Tycho (25%) 5 Bonobo (41.2%) Winner of Water Division - Water Division -The xx Phantogram (29.4%) Sylvan Esso (18.7%) **Sylvan Esso** (70.6%) The xx (64.7%)

The xx (81.3%)

Please copy winner into Semi Finals on Page 5

— GROUP D —

MAT:\_\_\_\_\_ Name:\_\_\_\_\_ Signature:\_\_\_\_

Division:



| 1 <sup>st</sup> |  |
|-----------------|--|
| 2 <sup>nd</sup> |  |
| 3 <sup>rd</sup> |  |
| 4 <sup>th</sup> |  |

MAT:\_\_\_\_\_ Name:\_\_\_\_\_ Signature:\_\_\_\_\_