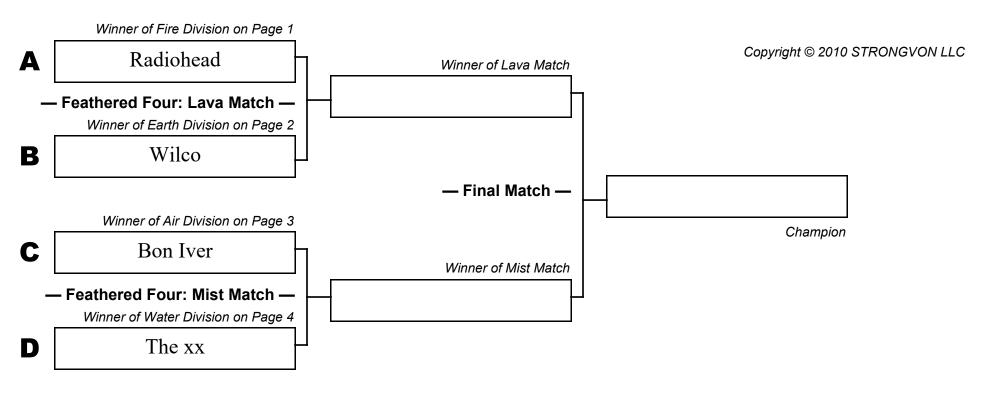

MAT:\_\_\_\_\_\_ Name:\_\_\_\_\_\_ Signature:\_\_\_\_\_

MAT: Name: Signature:

MAT:\_\_\_\_\_\_ Name:\_\_\_\_\_\_ Signature:\_\_\_\_\_

The xx (70.6%)

M83 (29.4%)

Division: Water Winner in bold The Avalanches (100%) Copyright © 2010 STRONGVON LLC The Avalanches (75%) Thievery Corp. (0%) The Avalanches (35.3%) **Tycho** (58.8%) Tycho (25%) 5 Bonobo (41.2%) Winner of Water Division - Water Division -The xx Phantogram (29.4%) Sylvan Esso (18.7%) **Sylvan Esso** (70.6%) The xx (64.7%)

The xx (81.3%)

Please copy winner into Semi Finals on Page 5

— GROUP D —

MAT:\_\_\_\_\_ Name:\_\_\_\_\_ Signature:\_\_\_\_

Division:

| 1 <sup>st</sup> |  |
|-----------------|--|
| 2 <sup>nd</sup> |  |
| 3 <sup>rd</sup> |  |
| 4 <sup>th</sup> |  |