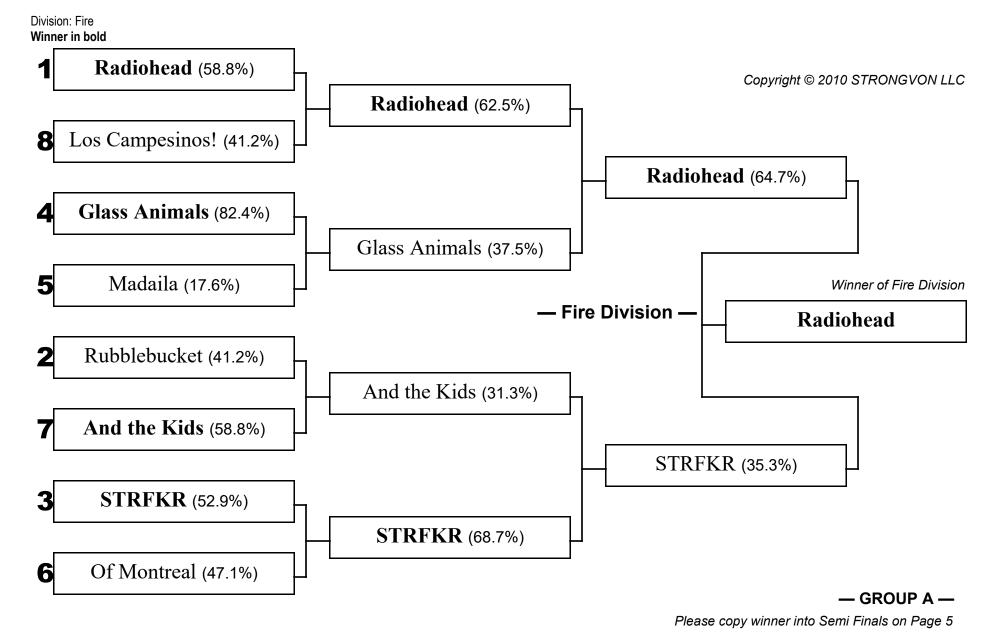

MAT:\_\_\_\_\_\_ Name:\_\_\_\_\_\_ Signature:\_\_\_\_\_



MAT: Name: Signature:



MAT:\_\_\_\_\_\_ Name:\_\_\_\_\_\_ Signature:\_\_\_\_\_

The xx (70.6%)

M83 (29.4%)

Division: Water Winner in bold The Avalanches (100%) Copyright © 2010 STRONGVON LLC The Avalanches (75%) Thievery Corp. (0%) The Avalanches (35.3%) **Tycho** (58.8%) Tycho (25%) 5 Bonobo (41.2%) Winner of Water Division - Water Division -The xx Phantogram (29.4%) Sylvan Esso (18.7%) **Sylvan Esso** (70.6%) The xx (64.7%)

The xx (81.3%)

Please copy winner into Semi Finals on Page 5

— GROUP D —

MAT:\_\_\_\_\_ Name:\_\_\_\_\_ Signature:\_\_\_\_

Division:



| 1 <sup>st</sup> |  |
|-----------------|--|
| 2 <sup>nd</sup> |  |
| 3 <sup>rd</sup> |  |
| 4 <sup>th</sup> |  |

MAT:\_\_\_\_\_ Name:\_\_\_\_\_ Signature:\_\_\_\